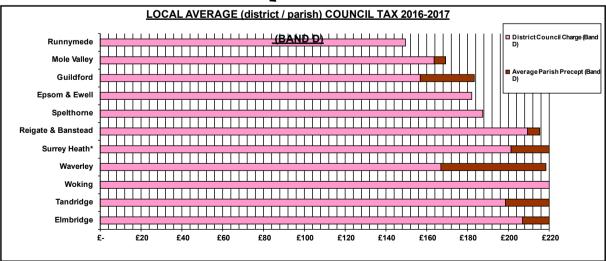

## LOCAL SERVICES (including Parishes)

|                    | <u>2015/16</u>                                    | <u>2015/16</u>                               | <u>Rank</u>      | <u>2016/17</u>                                           | <u>2016/17</u>                                  | <u>Rank</u>      | % increase              |                                                          |                                 |
|--------------------|---------------------------------------------------|----------------------------------------------|------------------|----------------------------------------------------------|-------------------------------------------------|------------------|-------------------------|----------------------------------------------------------|---------------------------------|
|                    | <u>District +</u><br>Parish Ave<br><u>Precept</u> | Council Tax (incl.<br>Precepts)<br>£1,435.57 | (1 =<br>highest) | <u>District +</u><br><u>Parish Ave</u><br><u>Precept</u> | Council<br>Tax (incl.<br>Precepts)<br>£1,488.47 | (1 =<br>highest) | District Ave<br>Precept | <u>District +</u><br><u>Parish Ave</u><br><u>Precept</u> | Council Tax (incl.<br>Precepts) |
| Waverley           | £210.71                                           | £1,646.28                                    | 6                | £218.41                                                  | £1,706.88                                       | 5                | 3.09%                   | 3.65%                                                    | 3.68%                           |
| Tandridge          | £212.98                                           | £1,648.55                                    | 4                | £219.99                                                  | £1,708.46                                       | 4                | 2.58%                   | 3.29%                                                    | 3.63%                           |
| Elmbridge          | £217.22                                           | £1,652.79                                    | 1                | £221.15                                                  | £1,709.62                                       | 3                | 1.94%                   | 1.81%                                                    | 3.44%                           |
| Woking             | £216.81                                           | £1,652.38                                    | 2                | £221.76                                                  | £1,710.23                                       | 1                | 2.28%                   | 2.28%                                                    | 3.50%                           |
| Reigate & Banstead | £211.25                                           | £1,646.82                                    | 5                | £215.39                                                  | £1,703.86                                       | 6                | 1.94%                   | 1.96%                                                    | 3.46%                           |
| Surrey Heath       | £215.14                                           | £1,650.71                                    | 3                | £221.64                                                  | £1,710.11                                       | 2                | 2.55%                   | 3.02%                                                    | 3.60%                           |
| Guildford          | £177.47                                           | £1,613.04                                    | 8                | £183.29                                                  | £1,671.76                                       | 8                | 3.29%                   | 3.28%                                                    | 3.64%                           |
| Spelthorne         | £182.44                                           | £1,618.01                                    | 7                | £187.44                                                  | £1,675.91                                       | 7                | 2.74%                   | 2.74%                                                    | 3.58%                           |
| Epsom & Ewell      | £177.12                                           | £1,612.69                                    | 9                | £182.07                                                  | £1,670.54                                       | 9                | 2.79%                   | 2.79%                                                    | 3.59%                           |
| Mole Valley        | £165.07                                           | £1,600.64                                    | 10               | £169.24                                                  | £1,657.71                                       | 10               | 1.95%                   | 2.53%                                                    | 3.57%                           |
| Runnymede          | £144.59                                           | £1,580.16                                    | 11               | £149.59                                                  | £1,638.06                                       | 11               | 3.46%                   | 3.46%                                                    | 3.66%                           |