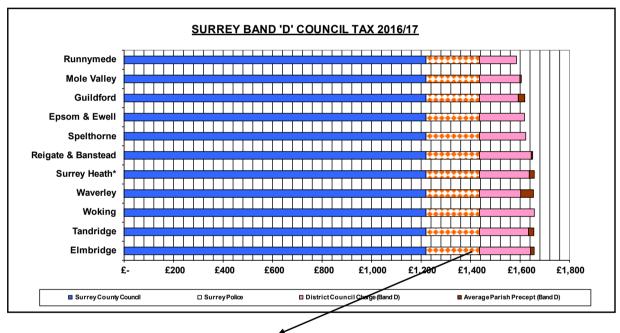

## 2016-2017 COUNCIL TAX (average per dwelling and Band D for 2 adults)

|                    |   |          |        |                  | Average  |               |             |
|--------------------|---|----------|--------|------------------|----------|---------------|-------------|
|                    |   | Surrey   |        | District Council | Parish   |               | Average     |
|                    |   | County   | Surrey | Charge (Band     | Precept  | Local Average | Council Tax |
| SURREY DISTRICT    |   | Council  | Police | D)               | (Band D) | (Band D)      | (Band D)    |
| Runnymede          | £ | 1,219.68 | 215.89 | 149.59           | 0.00     | 149.59        | 1,580.16    |
| Mole Valley        | £ | 1,219.68 | 215.89 | 163.65           | 5.59     | 169.24        | 1,600.64    |
| Guildford          | £ | 1,219.68 | 215.89 | 156.82           | 26.47    | 183.29        | 1,613.04    |
| Epsom & Ewell      | £ | 1,219.68 | 215.89 | 182.07           | 0.00     | 182.07        | 1,612.69    |
| Spelthorne         | £ | 1,219.68 | 215.89 | 187.44           | 0.00     | 187.44        | 1,618.01    |
| Reigate & Banstead | £ | 1,219.68 | 215.89 | 209.44           | 5.95     | 215.39        | 1,646.82    |
| Surrey Heath*      | £ | 1,219.68 | 215.89 | 201.30           | 20.34    | 221.64        | 1,650.71    |
| Waverley           | £ | 1,219.68 | 215.89 | 166.91 21        | 51.50    | 218.41        | 1,646.28    |
| Woking             | £ | 1,219.68 | 215.89 | 221.76           | 0.00     | 221.76        | 1,652.38    |
| Tandridge          | £ | 1,219.68 | 215.89 | 198.62           | 21.37    | 219.99        | 1,648.44    |
| Elmbridge          | £ | 1,219.68 | 215.89 | 207.00           | 14.15    | 221.15        | 1,652.79    |

## BAND 'D' COUNCIL TAXES IN SURREY - 2016/17